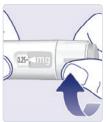

canning this QR code with your smartphone or by visiting wegovy.ca\* today!

WegovyCare® is valid for Canadian residents only. Program availability may change or end at any time at the manufacturer's discretion. For more details, see the Program terms and conditions.



2

# Learn how to use your Wegovy® FlexTouch® pen in five steps

Wegovy® is taken as an injection under the skin and is available in a carton of 1 multi-use, disposable, pre-filled FlexTouch® pen. Your Wegovy® treatment will start at a low dose of 0.25 mg, once weekly. Your doctor will slowly increase your dose over 16 weeks with the aim of reaching the recommended maintenance dose of 2.4 mg once weekly.

#### STEP 1



Attach your new needle and pull off both needle caps



Check the flow of your **new** pen

#### STEP 3



Select your dose

#### STEP 4



Inject your dose

#### STEP 5



Carefully dispose of your needle

**REMINDER!** You only need to check the flow if you are using a **NEW** pen. If your pen is already in use, **DO NOT** check the flow and move to STEP 3.

It is important that you understand how to use your Wegovy® FlexTouch® pen properly before you use Wegovy® for the first time. Remember to read the full instructions for use in the Patient Medication Information leaflet that came with your prescription AND have your healthcare professional show you how to use it.



Watch this step-by-step video to learn how to take Wegovy® with the FlexTouch® pen.



3

# Book your next check-up with your doctor

Your doctor will assess how your Wegovy® treatment is going on a regular basis and may tel