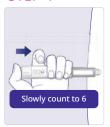

artphone or by visiting wegovy.ca\* today!

WegovyCare® is valid for Canadian residents only. Program availability may change or end at any time at the manufacturer's discretion. For more details, see the Program terms and conditions.



2

# Learn how to use your Wegovy® FlexTouch® pen in five steps

Wegovy® is taken as an injection under the skin and is available in a carton of 1 multi-use, disposable, pre-filled FlexTouch® pen. Your Wegovy® treatment will start at a low dose of 0.25 mg, once weekly. Your doctor will slowly increase your dose over 16 weeks with the aim of reaching the recommended maintenance dose of 2.4 mg once weekly.

#### STEP 1



Attach your new needle and pull off both needle caps



Check the flow of your **new** pen

#### STEP 3



Select your dose

#### STEP 4



Inject your dose

#### STEP 5



Carefully dispose of your needle

**REMINDER!** You only need to check the flow if you are using a **NEW** pen. If your pen is already in use, **DO NOT** check the flow and move to STEP 3.

It is important that you understand how to use your Wegovy® FlexTouch® pen properly before you use Wegovy® for the first time. Remember to read the full instructions for use in the Patient Medication Information leaflet that came with your prescription AND have your healthcare professional show you how to use it.



Watch this step-by-step video to learn how to take Wegovy® with the FlexTouch® pen.



3

# Book your next check-up with your doctor

Your doctor will assess how your Wegovy® treatment is going on a regular basis and may tell you to change your dose if nece