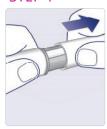

#### STEP 1

Attach your new needle and pull off both needle caps

Check the flow of your **new** pen