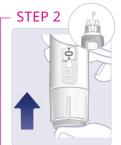

#### STEP 1

Attach your new needle and pull off both needle caps

Check the flow of your **new** pen