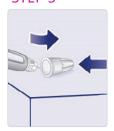

#### STEP 1

Attach your new needle and pull off both needle caps

Check the flow of your **new** pen